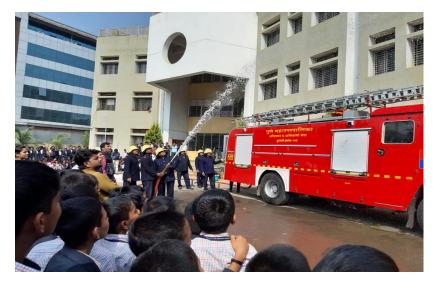

Farewell of class x(2019-20)

**26 January Republic Day** 

Fire Safety Drill (2019-2020)

Inter Sports house competions (2019 – 20)

**Christmas day celebration (2019-20)** 

Science exhibition (2019-20)

Science exhibition (2019-20)