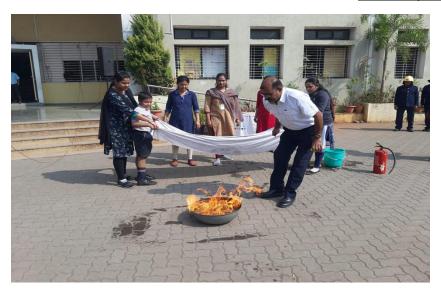

Farewell of class x(2019-20)

**26 January Republic Day** 

Fire Safety Drill (2019-2020)

Inter Sports house competions (2019 – 20)

**Christmas day celebration (2019-20)** 

Science exhibition (2019-20)

Science exhibition (2019-20)